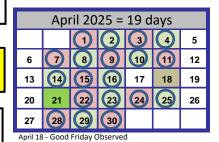

January 20 - Martin Luther King Day observed February 2025 = 19 days (11) 

February 17 - Presidents' Day Observed

| March 2025 = 20 days |          |    |    |    |    |    |  |  |
|----------------------|----------|----|----|----|----|----|--|--|
|                      |          |    |    |    |    | 1  |  |  |
| 2                    | 3        | 4  | 5  | 6  | 7  | 8  |  |  |
| 9                    | 10       | 11 | 12 | 13 | 14 | 15 |  |  |
| 16                   | 17       | 18 | 19 | 20 | 21 | 22 |  |  |
| 23<br>30             | 24<br>31 | 25 | 26 | 27 | 28 | 29 |  |  |

May 2025 = 16 days (9) 21 22 

May 26 - Memorial Day Observed

| June 2025 |    |    |    |    |    |    |  |  |  |
|-----------|----|----|----|----|----|----|--|--|--|
| 1         | 2  | 3  | 4  | 5  | 6  | 7  |  |  |  |
| 8         | 9  | 10 | 11 | 12 | 13 | 14 |  |  |  |
| 15        | 16 | 17 | 18 | 19 | 20 | 21 |  |  |  |
| 22        | 23 | 24 | 25 | 26 | 27 | 28 |  |  |  |
| 29        | 30 |    |    |    |    |    |  |  |  |