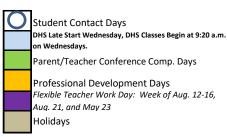

Late Start Wednesdays - Classes being at 9:20 a.m.

| July 2024   |    |    |    |    |    |    |  |  |
|-------------|----|----|----|----|----|----|--|--|
| 1 2 3 4 5 6 |    |    |    |    |    |    |  |  |
| 7           | 8  | 9  | 10 | 11 | 12 | 13 |  |  |
| 14          | 15 | 16 | 17 | 18 | 19 | 20 |  |  |
| 21          | 22 | 23 | 24 | 25 | 26 | 27 |  |  |
| 28          | 29 | 30 | 31 |    |    |    |  |  |